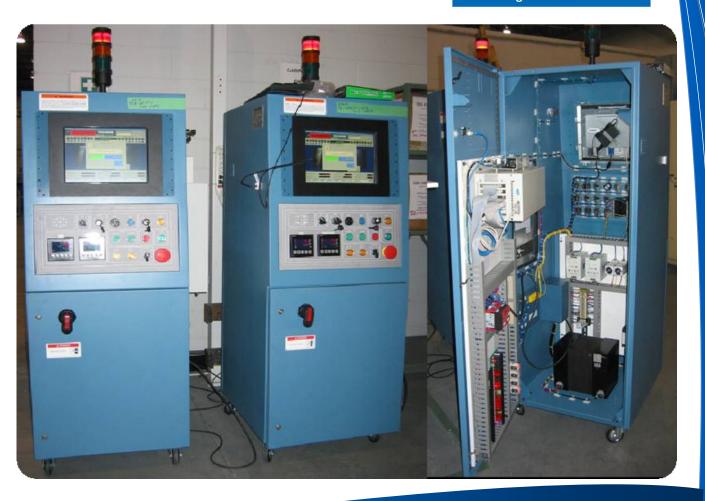

## FOR ALL MODEL H, NT, NTX SERIES

Controller Upgrade NT2 for Model Series H or a replacement controller for NT machine.

- PC Based touch screen control cabinet for replacing outdated H-Series cabinet or NT's. Look like a NT similar Techmire program.
- The NT2 controller has a NT frame, NT computer, same look as a the original and standard NT controller No learning curve needed Keep one technique.
- Also running on conventional die casting machine other than Techmire.
- Provide alarms screens and propose rapid problem solutions at the screen. The machine H will be reacting like a NT.
- Kit is assembled at customer location . No need to send back the machine.
- The Process Parameter Control System can be retrofit as an option, see PPCS.
- Provide an alternative to owners of older equipment to update their techniques and achieve faster turnaround with better quality.