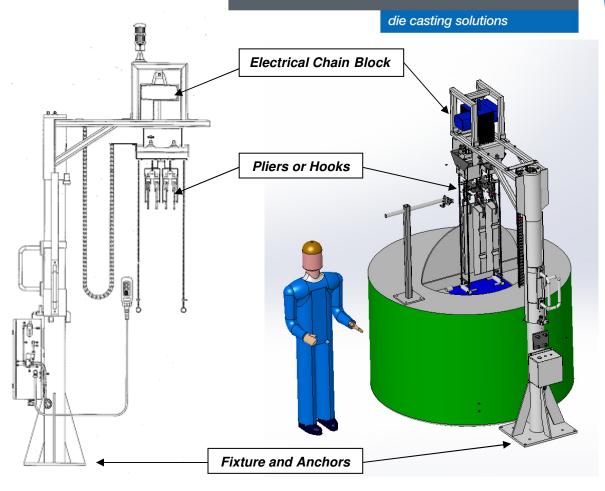

## For Large Capacity Melting Pot

## -HIGH Capacity Ingot Feeder for Large Capacity Melting Pot

- Offers long production runs with stable bath levels and temperatures.
- Double ingot feeding system attached to a rotating pole.
- Electrical chain block to bring both (2) ingot feeders to an acceptable height in order to service the loading devices.
- Fully automatic with a maximum load of 260 Lbs / 118 Kg of Zamak or Aluminum ingots.
- Can be configured with multiple pliers or hooks.
- Control unit offers low or high liquid levels detection alarms to notify the operators.
- Loading the ingots is done away from the melt zone for enhanced safety.
- Holds up to 12 to 16 ingots depending on the size.
- Reduces manipulation in order to free up operators for other tasks.
- Preheats ingot slowly while waiting for feeding.