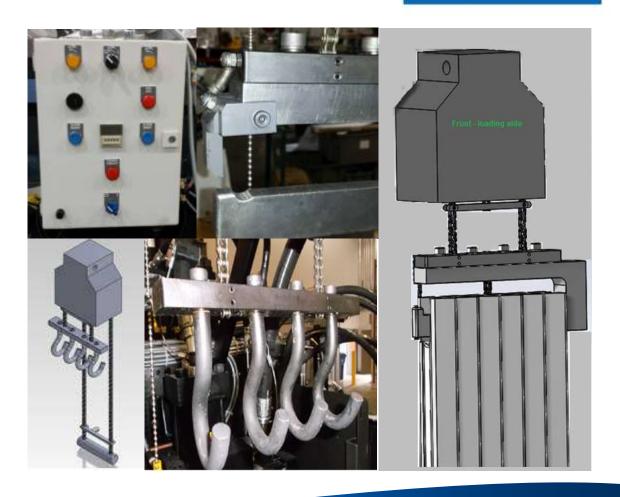

## For H-Series, NT-Series & CONVENTIONAL Machines

- -Ingot Feeder with multiple Hooks or with a Large Aligned Hook
- The unit is fully automatic and can run with a maximum load of 130 Lbs / 59 Kg of Zamak or Aluminum ingots.
- It can Hold up to 6 to 8 ingots depending on size.
- Can be configured with multiple hooks or one long hook with a safety latch or clamps
- Reduces manipulation and free up operators for other tasks.
- Control unit offers low or high liquid levels detection alarms to notify the operators.
- Offer long production runs with stable bath levels and temperatures.
- Preheat ingot slowly while waiting for feeding.
- Reduce manipulation in order to free up operators for other tasks.
- Control unit offer low and high level alarms, a light, a buzzer sound to call the operator for service.