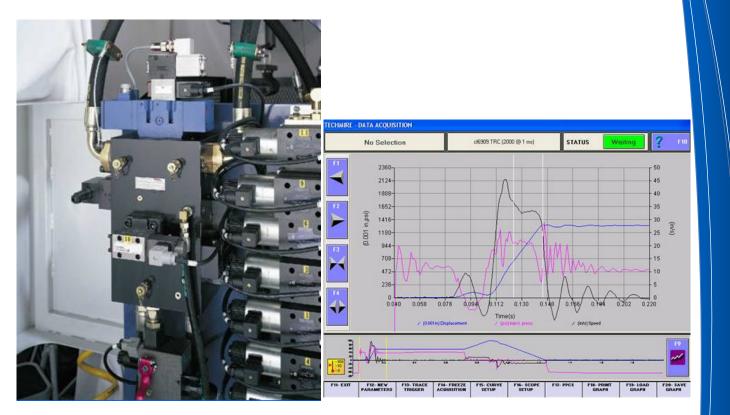

## Closed loop injection control system (replacing standard hydraulic system)

- Provide full control of the speed and the hydraulic pressure inside the injection cylinder

- A servo valve, a analog output card with a software update control the data sent by transducers.

- Over 40% more power compare to a standard NT. The injection manifold is different allowing more flow to the injection cylinder.

- The injection cylinder movement follows a predetermined profile and improve repeatability.

- Greatly reduce hydraulic spikes and thereby reduce flashes.

- Through equations the flow rate, the gate speed and the metal pressure is calculated.

- The results of the shot are sent to the PPCS for analyses and sorting.