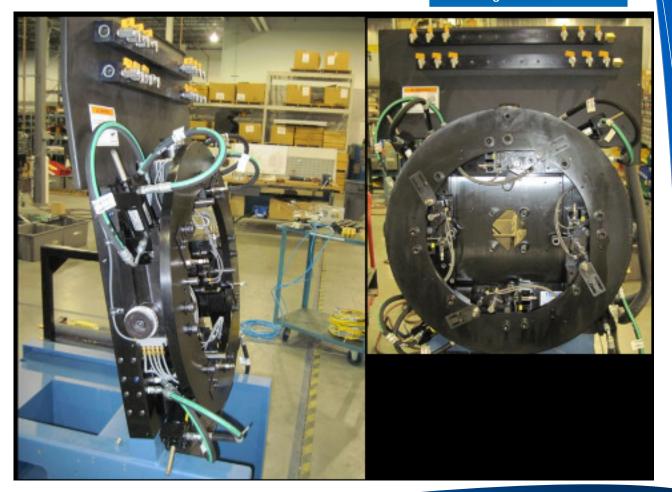

## FOR MODEL 22NT

Machine conversion from 22NT clamping system into a 22-24NTX

- Provide more space for cavity. Die block size increase from
- 4 inch <sup>2</sup> / 2580 mm<sup>2</sup> up to 10.0 inch <sup>2</sup> / 6500mm<sup>2</sup>
- Clamping force upgrade to 7.9 -10 tons (us) / 7.2 9.1 metric ton
- Provide tougher resistance to hold and seal mold at parting line.
- Changes made only to the front of the machine.
- -Take less than four (4) days to install.
- Kit is assembled at customer location. No need to send back the machine.
- Kit come with all four (4) model 24 toggles, links, cylinders mounted on a new machine platen with the reinforcement ring.